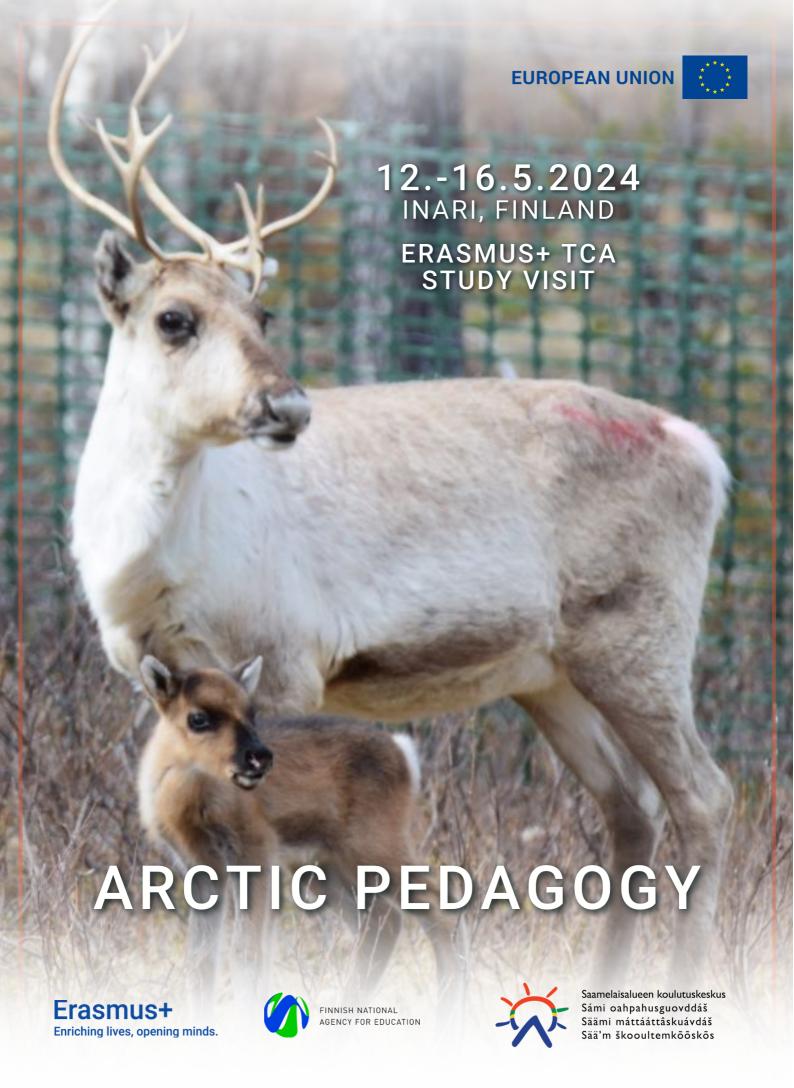

### PRELIMINARY PROGRAM

## PRELIMINARY PROGRAM WEDNESDAY 15.5.

| 7.00-8.30   | BREAKFAST AT THE HOTEL                                                                        |
|-------------|-----------------------------------------------------------------------------------------------|
| 9.00        | VISIT TO THE THE KUTUHARJU EXPERIMENTAL REINDEER<br>FIELD STATION<br>SAKK on-the-job learning |
| 10.00       | A WALK TO THE REINDEER FENCE, SEEING THE REINDEER FAWNS                                       |
| 12.00       | LUNCH IN THE PREMISES OF THE REINDEER FIELD STATION                                           |
| 13.00       | PRESENTATION ABOUT THE OPERATIONS OF THE REINDEER FIELD STATION                               |
| 15.00       | DISCUSSIONS                                                                                   |
| 16.00-17.00 | ENDING THE EVENT AND RETURN TO INARI                                                          |
| 19.00       | DINNER AT THE HOTEL                                                                           |